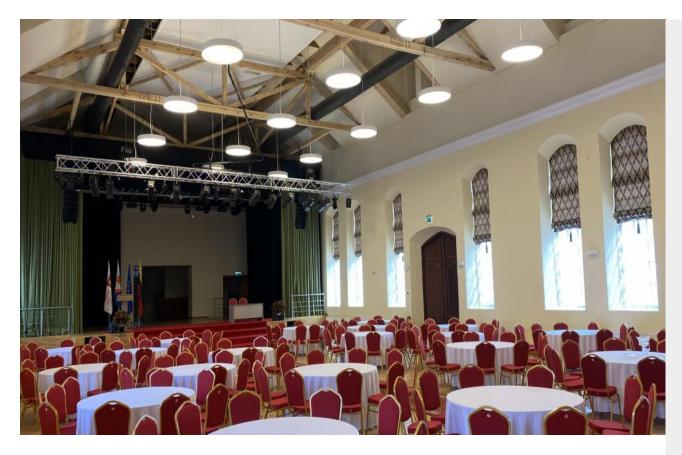

Raudondvaris Manor Art Incubator is a cultural and artistic space located in the former neo-Gothic stables from the 19th century. It opened its doors in 2015 and offers a range of facilities including a mobile 500-seat theater and concert hall, an exhibition space, and residences for artists and artisans. The Art Incubator not only serves as a venue for cultural events but also promotes small and medium-sized enterprises (SMEs). Currently, there are studios dedicated to interior design, costume design, amber, ecological candles, ceramics, holidays, and linen products. The creators of the Art Incubator also organize educational workshops for both local and foreign tourists throughout the year.

White Hall (Raudondvaris Manor Castle) 143.03 150 - - - -

Concert Hall (Raudondvaris Manor Art Incubator) 510.07 500 - - - 220 -