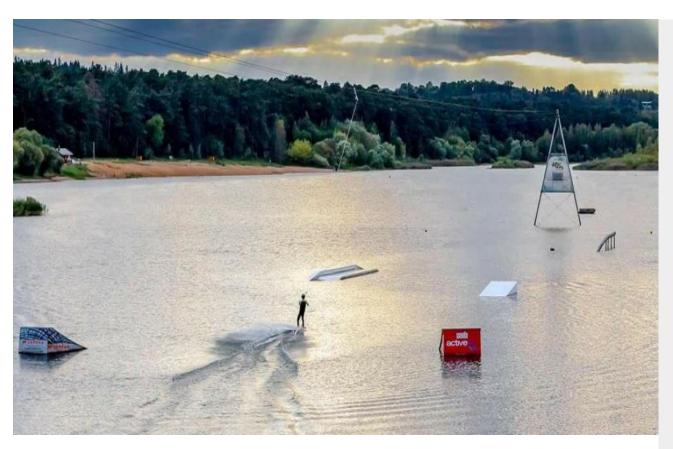

ළ

https://wakeup.lt/en/wakeboard-

park/

1 .

Cable park in Kaunas with one of the longest routes in Europe - 287 m. Cable park is located in Lampedis lake, camping area.

About Wake Up Kaunas cable park:

- We have the chill zone where you can watch your friends riding the board;
- A snack bar where you can refresh yourself with a Panini or a fresh fruit smoothie;
- We have the professional instructors who will teach you how to ride a wakeboard;
- We have a grill, so you and your friends can have a nice barbecue and wakeboarding time;
- Paddle Board rentals;
- Gift cards.