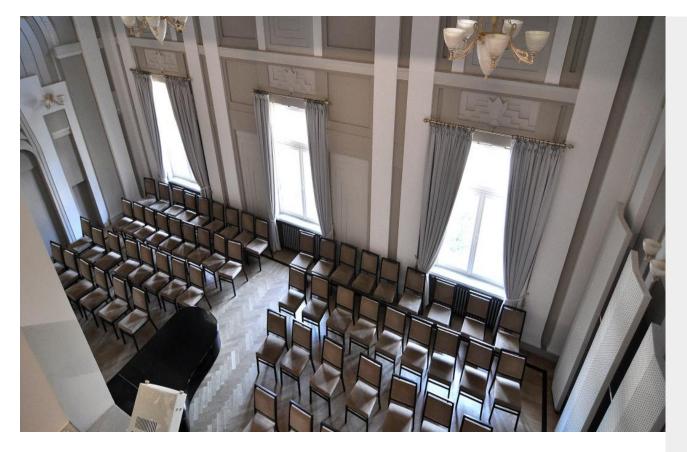

## Construction of the

palace with a magnificent history was completed in 1928 against the design project of the architect Edmundas Frykas. Located in the very centre, Kaunas State Philharmonic is a very convenient place to get to, both in Lithuanian and local geographical terms, with hotels and restaurants nearby. Kaunas State Philharmonic is an excellent venue for concerts, festivals, conferences, receptions and celebrations. Cosy halls representing historical classics, spacious lobbies, wireless

internet, lift and all facilities for the disabled are at your service.

Main Hall - 530 - - - -

Small Hall - - 60 30 30 50 80